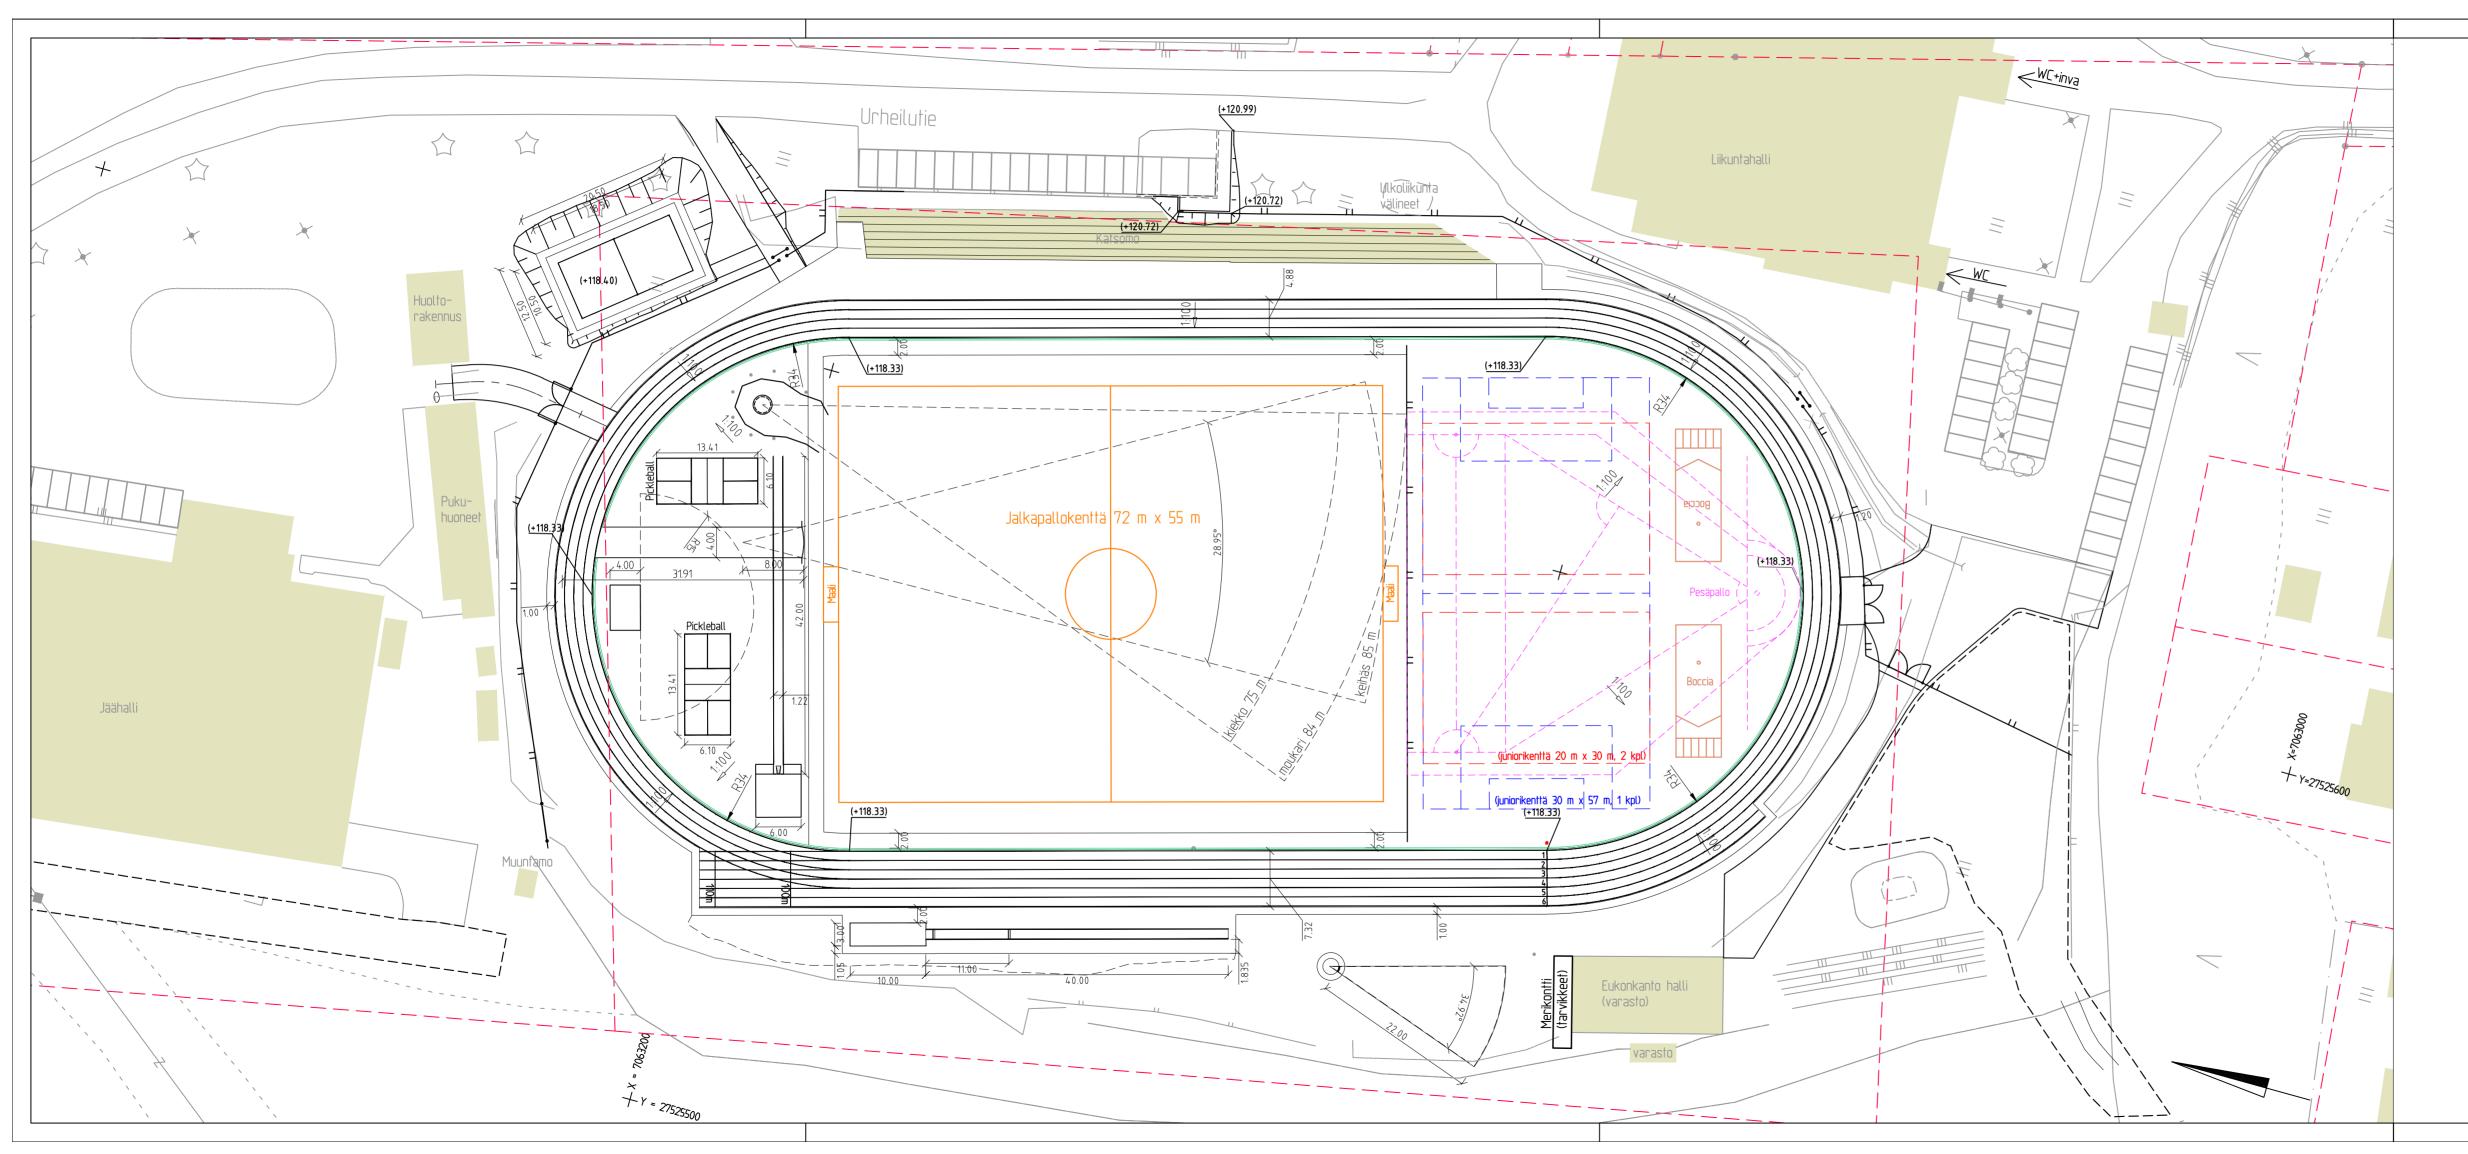

## PELIALUEIDEN MERKINNÄT (rajaviivat merkitään)

|        | Jalkapallokenttä 72 m x 55 m, 1 kpl keskikentällä |
|--------|---------------------------------------------------|
|        | Jalkapallo-juniorikenttä 30 m x 57 m, 1 kpl       |
|        | Jalkapallo-juniorikenttä 20 m x 30 m, 2 kpl       |
|        | Pesällokenttä                                     |
|        | Keihäänheitto                                     |
|        | Moukarinheitto, kiekonheitto                      |
|        | Pickleball, 2 kpl                                 |
| both • | Boccia, 2 kpl                                     |

## Koordinaattijärjestelmä ETRS-GK27, korkeusjärjestelmä N2000

| Kaupunginosa/Kylä Kortteli/Tila Tontti/rno                                                | Viranomaisten merkintöjä                                                            |                      |  |
|-------------------------------------------------------------------------------------------|-------------------------------------------------------------------------------------|----------------------|--|
| Rakennuksen numero/Rakennusten numerot/Rakennustunnus/Rakennustunnukset                   |                                                                                     |                      |  |
| Rakennustoimenpide<br>SANEERAUS                                                           | Piirustuslaji<br>LIIKUNTA                                                           | Juoks.no             |  |
| Rakennuskohde<br>SONKAJÄRVEN KUNTA<br>URHEILUKENTÄN SANEERAUS<br>URHEILUTIE<br>SONKAJÄRVI | Pirustuksen sisältö<br>MITOITUSPIIRUSTUS                                            | Mittakaavat<br>1:500 |  |
| FCG<br>Microkatu 1, 70210 Kuopio<br>Puh. 010 4090, www.fcgfi                              | Suunnitteluala, työnumero ja piirustuksen numero<br>KTL 0638-P33547 203<br>Tiedosto | Muutos               |  |
| Päiväys 25.5.2023<br>Pääsuunn. J.JÄÄSKELÄINEN, INS.<br>Hyv. T. LESKINEN, DI.              | Suunn./Piirt.<br>Tarkastaja<br>Yhteyshenkilö J.JÄÄSKELÄINEN, INS.                   | A<br>S               |  |